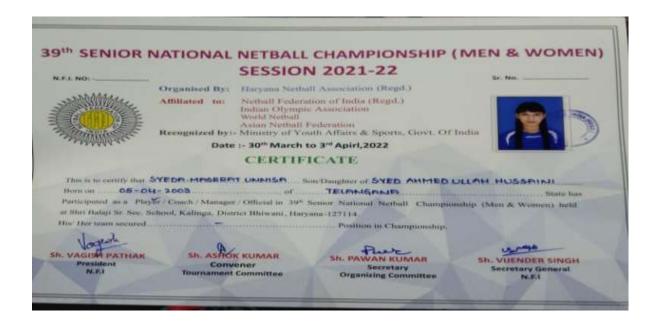

Syeda Masrath Unnisa D/o Syed. Ahmedullah Hussaini B.Sc. BZC II Year 2003 3025 445 200 was represented 39<sup>th</sup> Senior National Netball Championship 2021-22 (Men & Women) Organized by Hariyana Netball Association held at Sri Balaji Sr. Sec.School, Kalinga. District Bhiwani, Hariyana from 30-03-2022 to 03-04-2022.