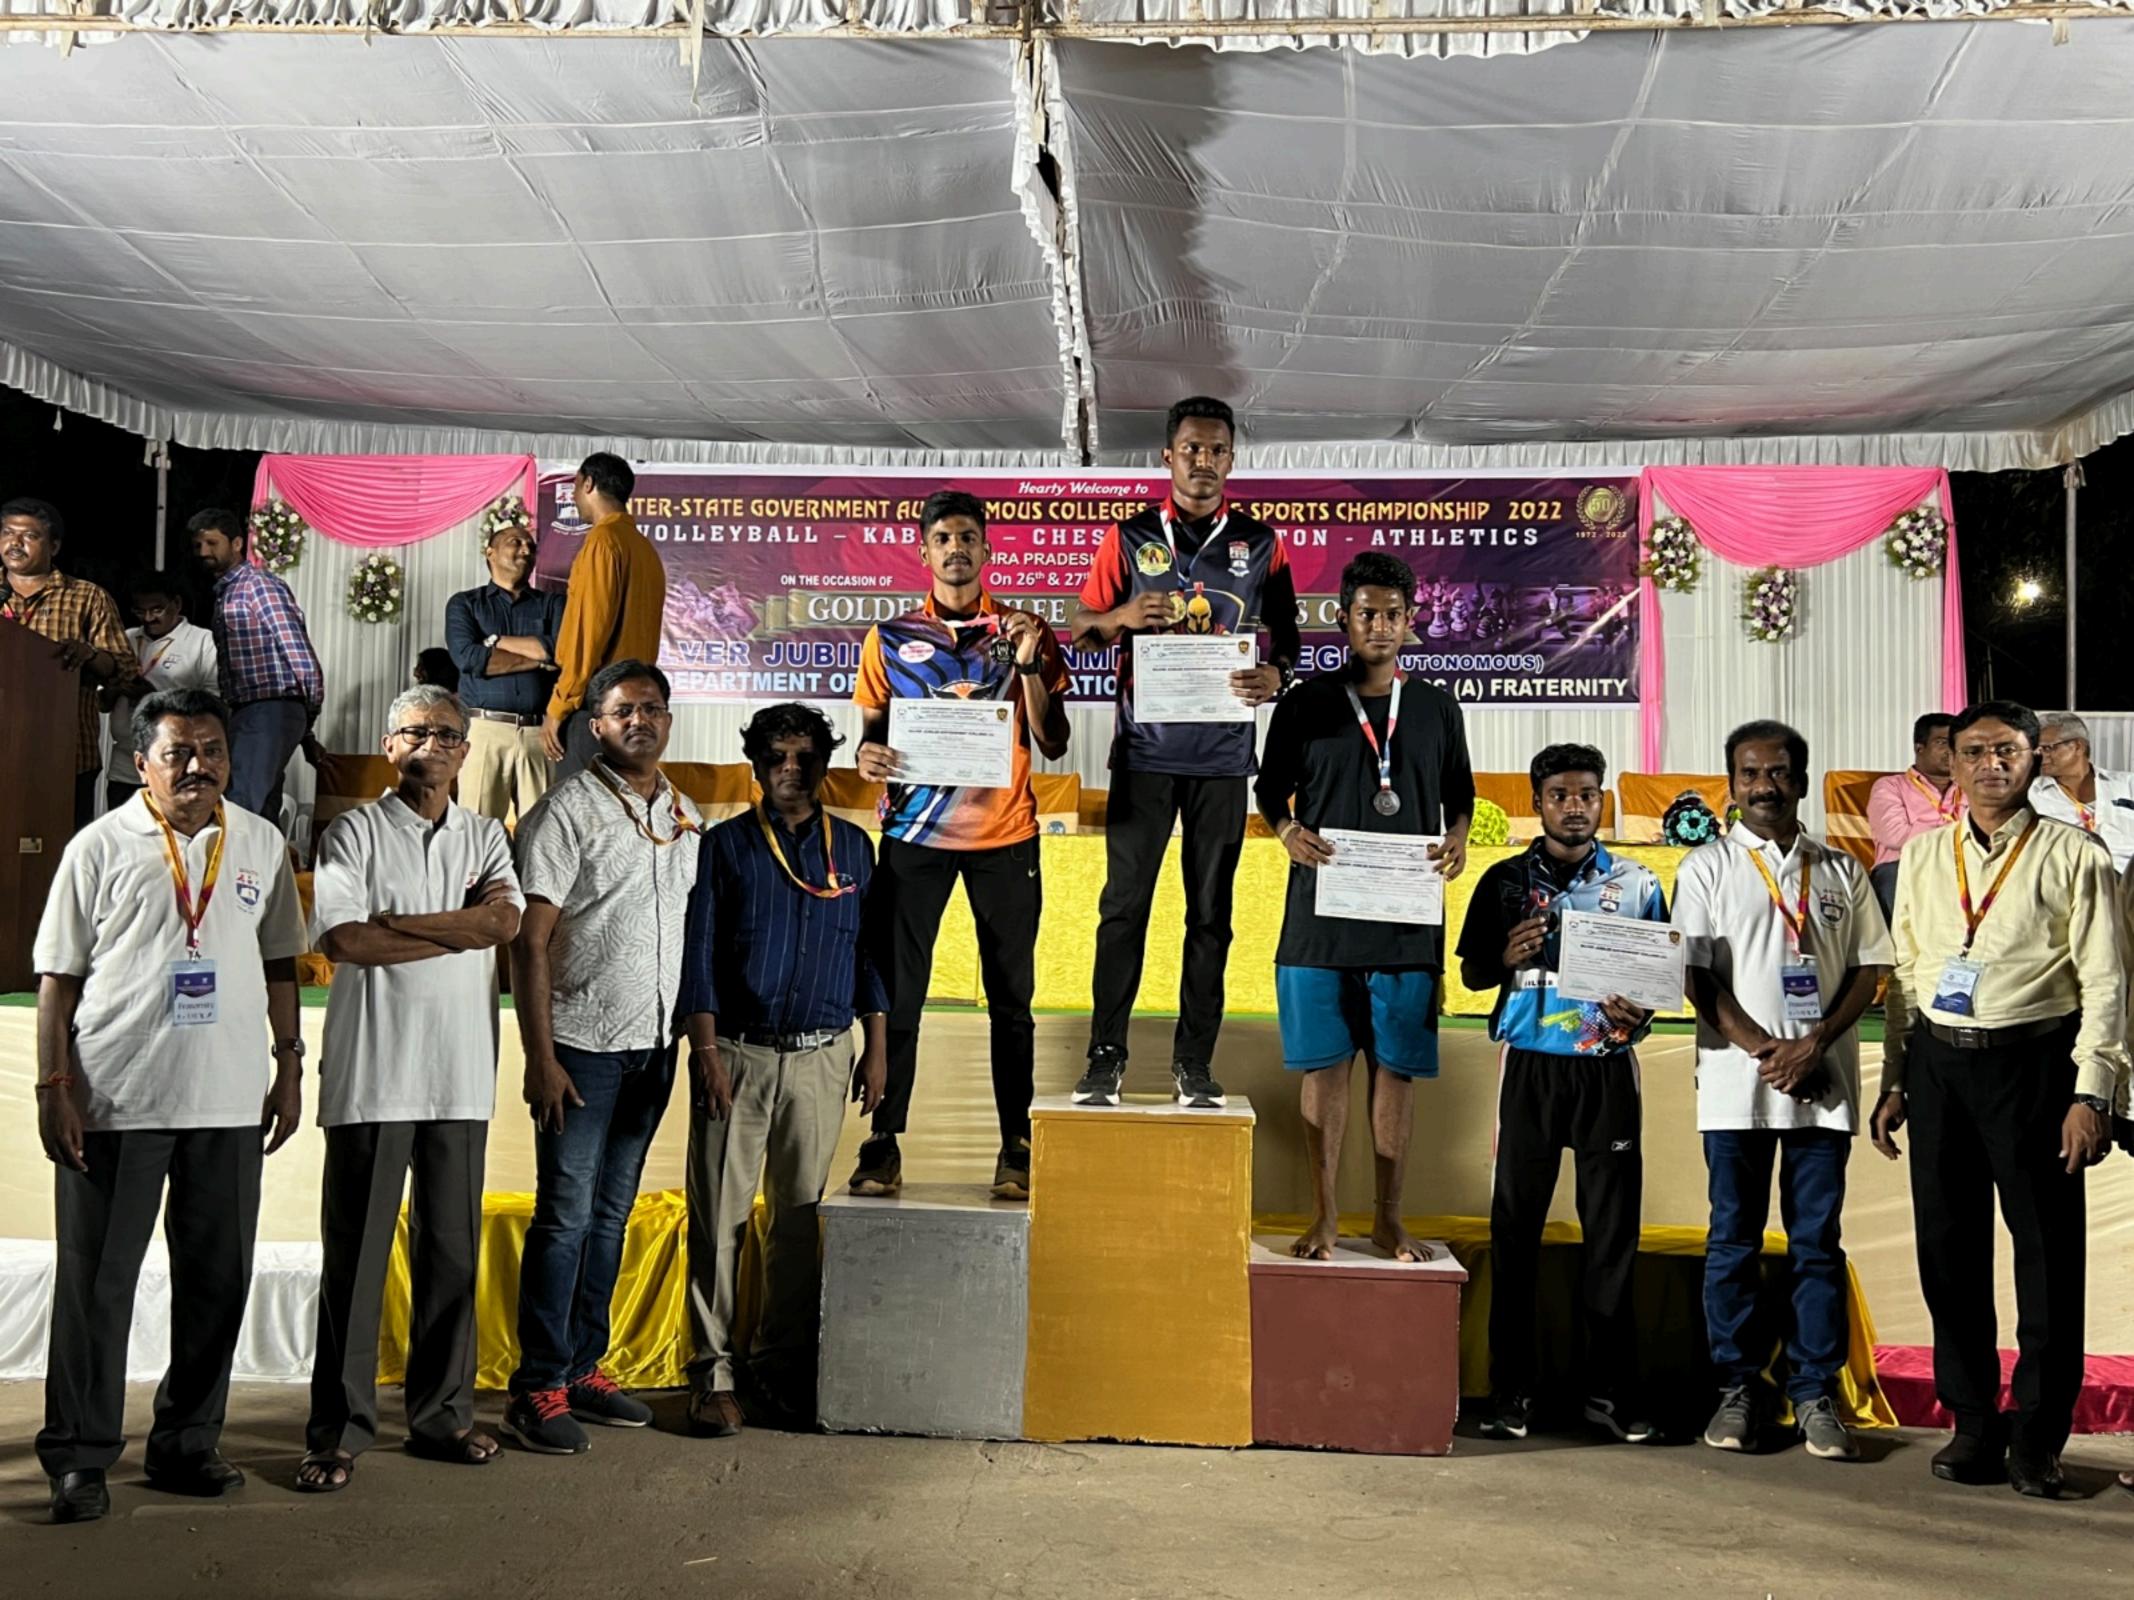

#### **DEPARTMENT OF PHYSICAL EDUCATION**

#### MVS GOVT. ARTS & SCIENCE COLLEGE (A), MAHABUBNAGAR

#### **ACIEVEMENTS FOR THE ACADAMIC 2021-22**

Mohd. Basheer S/o Pedda Maibu BA HEP I Year represented Palamuru University
 Volleyball Men team which was participated in the All India & South Zone National
 University tournament held at SRM University, Chennai from 18-12-2021 to 23-12-2021.