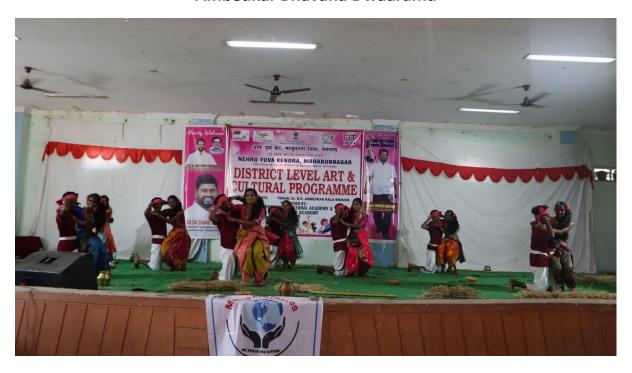

#### **Group Dance Competition**

Ambedkar Bhavana Dwaaramu

**Ambedkar Bhavan Days** 

**Students Group Photo Auditorium** 

Students Photo with Principal & Staff
MVS College Entrance