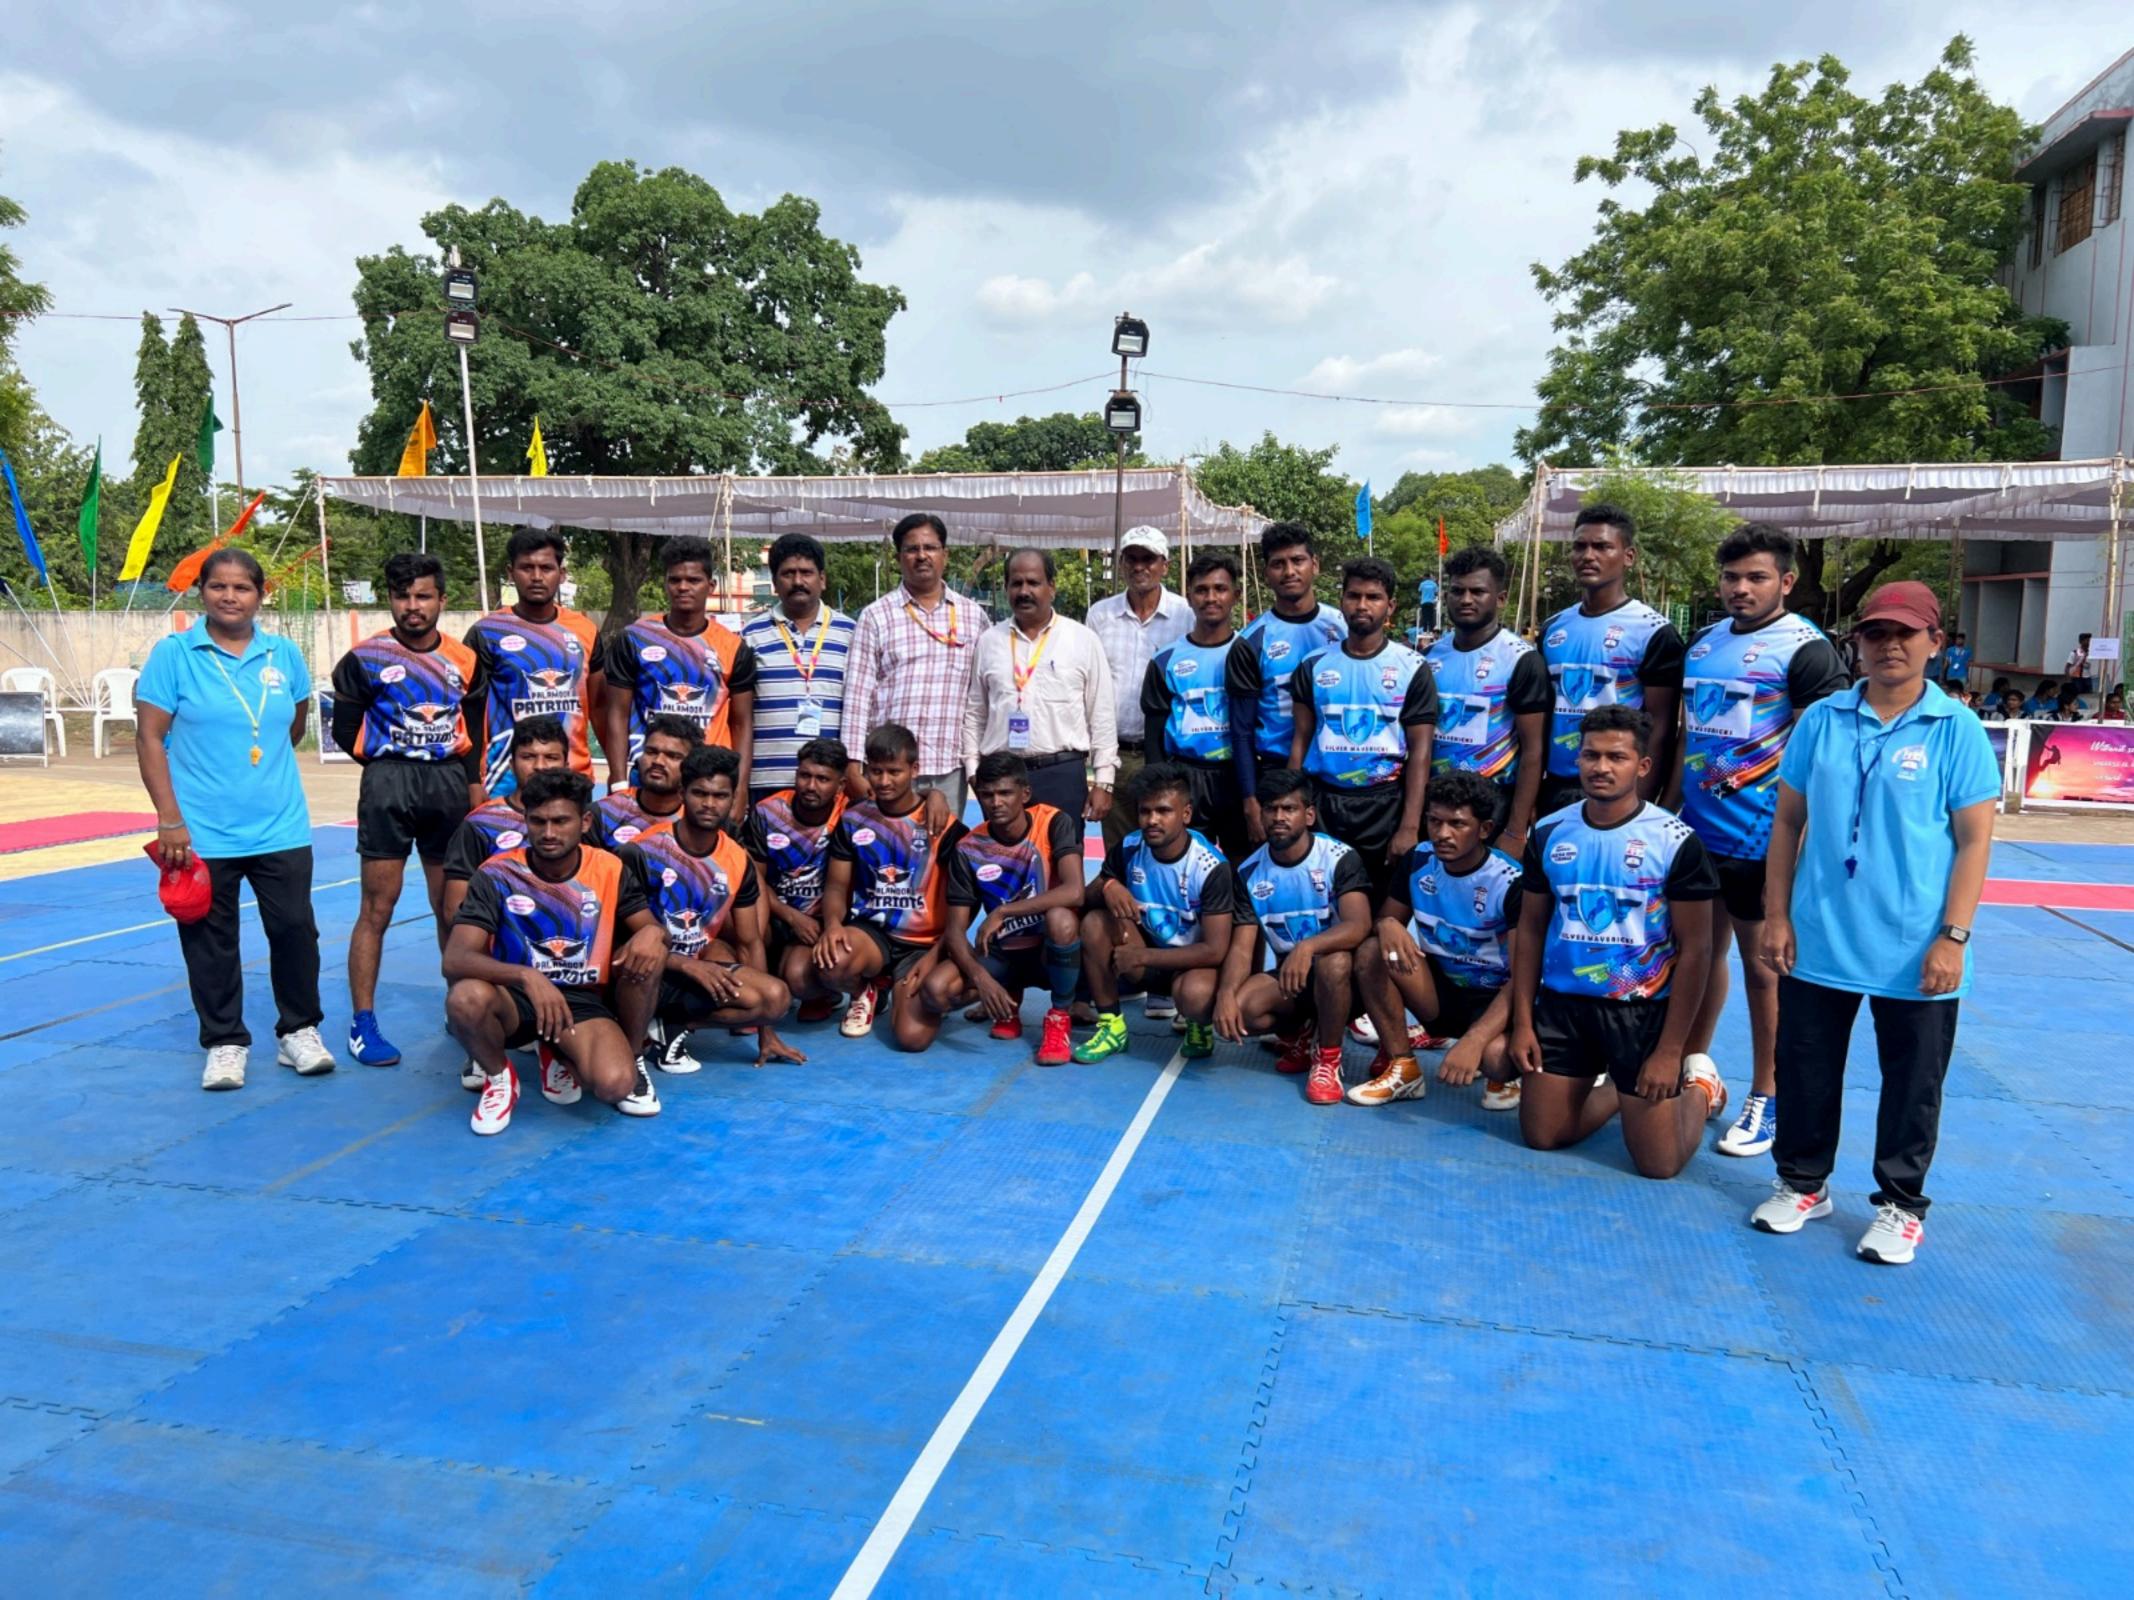

#### **DEPARTMENT OF PHYSICAL EDUCATION**

#### MVS GOVT. ARTS & SCIENCE COLLEGE (A), MAHABUBNAGAR

#### **ACIEVEMENTS FOR THE ACADAMIC 2021-22**

Mohd. Basheer S/o Pedda Maibu BA HEP I Year represented Palamuru University
 Volleyball Men team which was participated in the All India & South Zone National
 University tournament held at SRM University, Chennai from 18-12-2021 to 23-12-2021.