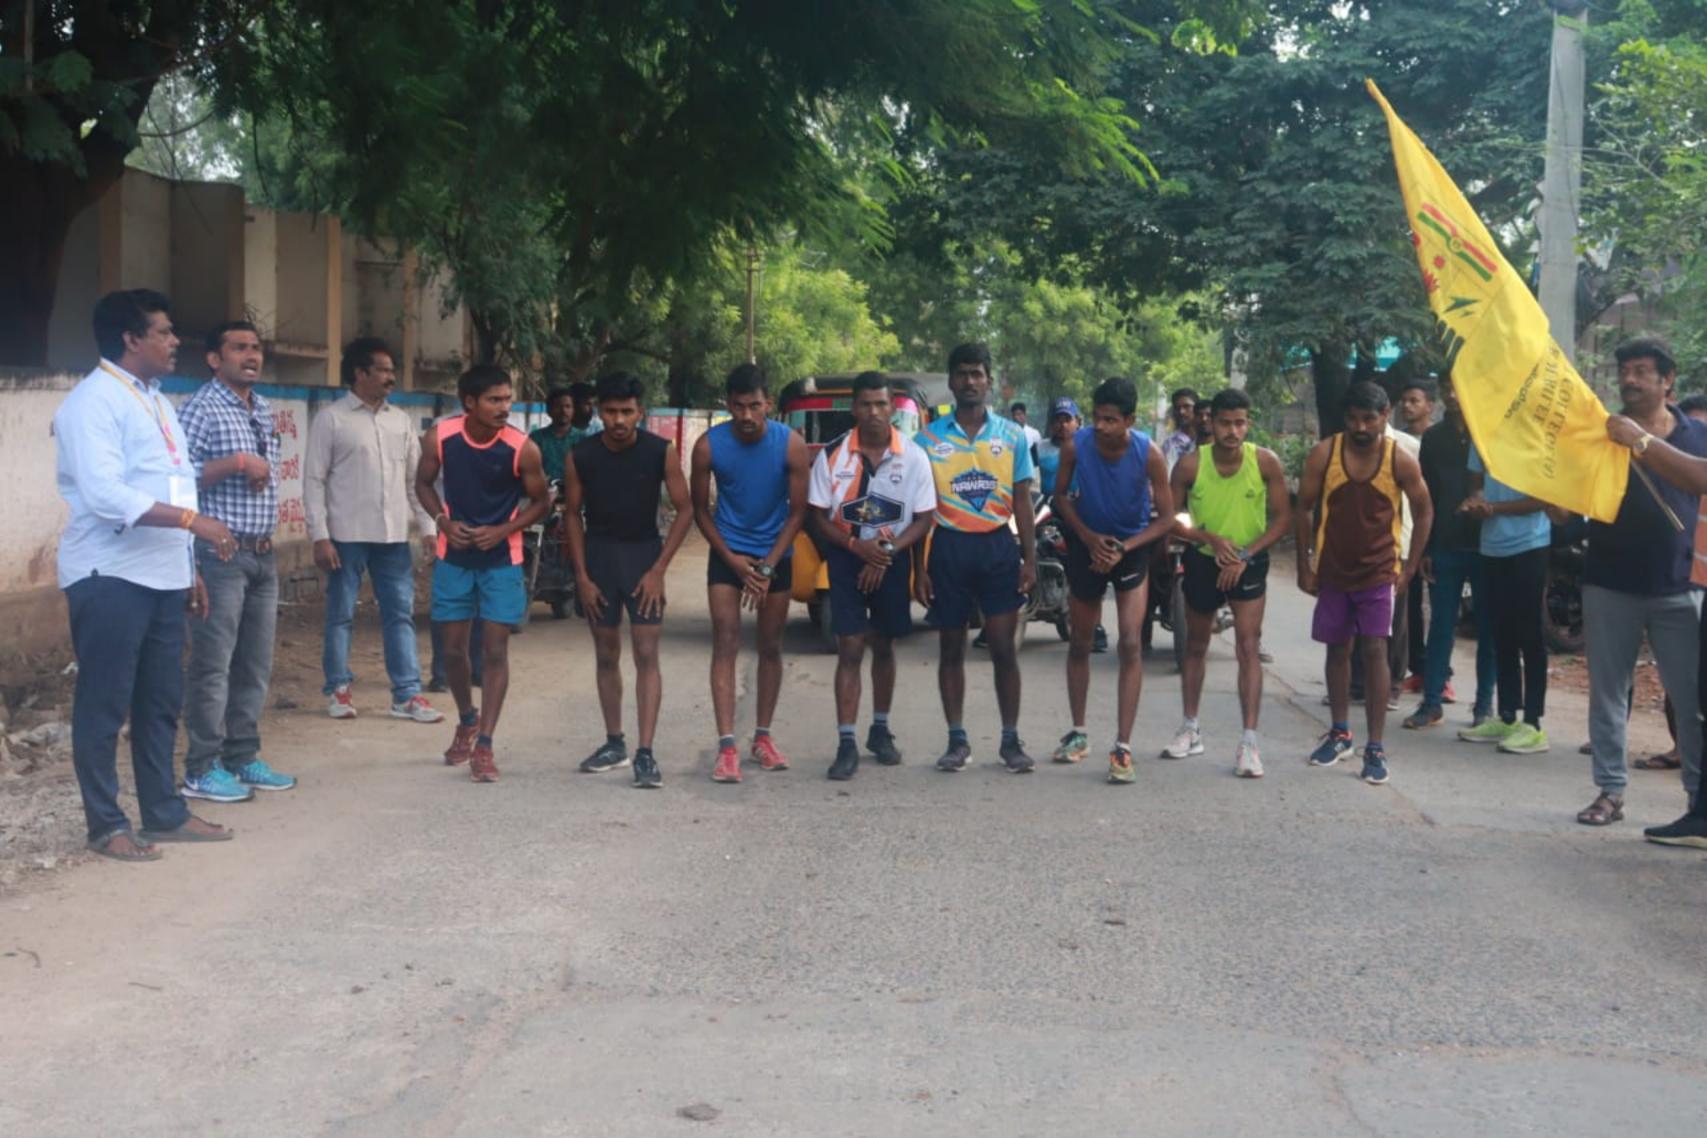

Dasari Deepak S/o D. Srinivas Rao B. Com I year 2103 3025 405 1006 represented
 Palamuru University Cross Country (Men) 10 KM team which was participated in the All India & South Zone National University tournament held at Mangalore University,
 Karnataka on 10-03-2022.