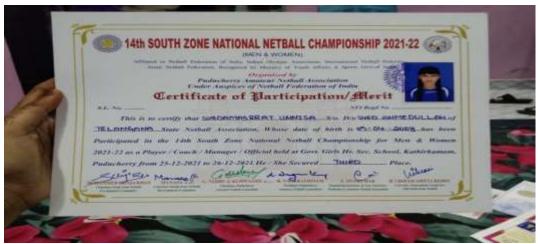

Syeda Masrath Unnisa D/o Syed. Ahmedullah Hussaini B.Sc. BZC II Year 2003 3025 445
200 was represented 14<sup>th</sup> South Zone National Netball Championship 2021-22 (Men &
Women) Organized by Puduchery Amateur Netball Association under Auspices of
Netball Federation of India held at Govt. Girls Hr. School, Kathirkamam, Puduchery from
25-12-2021 to 26-12-2021. Secured Third Place.