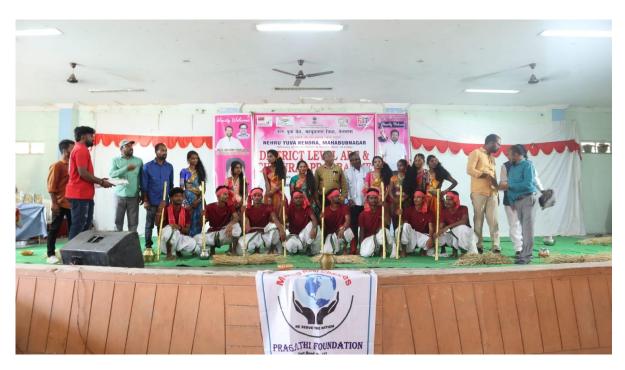

#### **Group Dance Competition**

Ambedkar Bhavana Dwaaramu

**Ambedkar Bhavan Days** 

**Students Group Photo Auditorium** 

Students Photo with Principal & Staff
MVS College Entrance