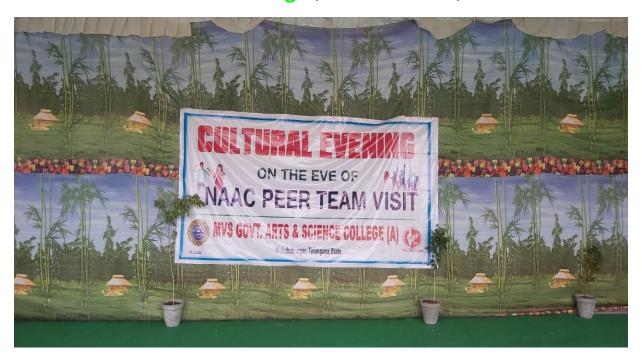

# College Cultural Wing

**WEL COME** 

TO

**NAAC PEER TEAM** 

28-03-2022 & 29-03-2022

MVS Arts & Science College (A)

Mahabubnagar

### **Cultural Stage** (28-03-2022: 6.00 PM)