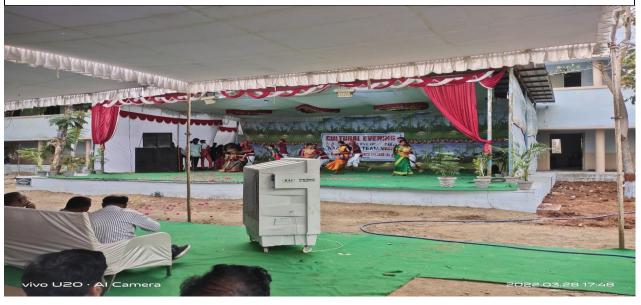

# College Cultural Wing

**WEL COME** 

TO

**NAAC PEER TEAM** 

28-03-2022 & 29-03-2022

MVS Arts & Science College (A)

Mahabubnagar

### **Cultural Stage** (28-03-2022: 6.00 PM)