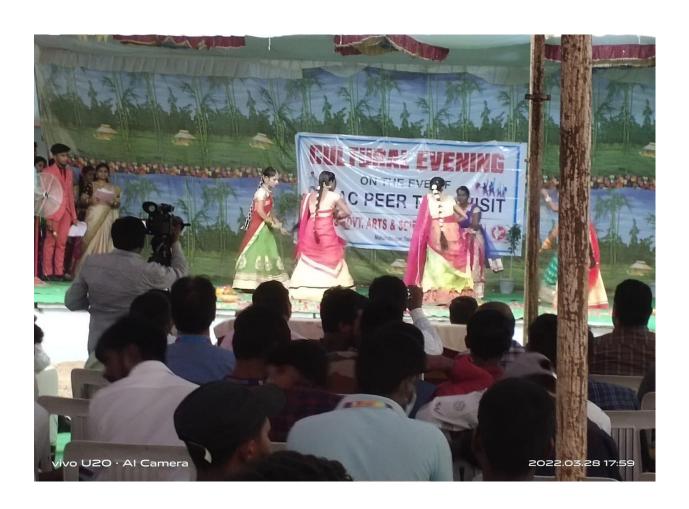

| G.Shiva     | B.Sc (MPCs) | III | 9347100299 |
| 3.  | 19033025405180  | B.Sujatha   | B.Com (A)   | III | 6301830276 |
| 4.  | 210330254451033 | B.Narendar  | B.Sc (BZC)  |     | 6304917591 |
| 5.  | 20033025468064  | I.Srivani   | B.Sc (MPCs) | 11  | 9182596689 |
| 6.  | 21030251571023  | T.Charan    | B.A (HPP)   | 1   | 9063530575 |
| 7.  | 210330254451051 | C.Suvarna   | B.Sc (BZC)  | 1   | 6281048896 |
| 8.  | 19033025445215  | T.Veeresh   | B.Sc (BZC)  | III | 6303201269 |
| 9.  | 210330254451098 | J. Mounika  | B.Sc (BZC)  | 1   | 9014981974 |
| 10. | 210330254451015 | B.Gangothri | B.Sc (BZC)  | 1   | 9398465029 |
| 11. | 210330251291080 | M.Niharika  | B.A         | 1   | 7095911983 |
| 12. | 210330251561015 | M.Nagaraju  | B.A         | 1   | 7671010934 |

### **END**













#### **DEPARTMENT OF PHYSICAL EDUCATION**

#### MVS GOVT. ARTS & SCIENCE COLLEGE (A), MAHABUBNAGAR

#### **ACIEVEMENTS FOR THE ACADAMIC 2021-22**

Mohd. Basheer S/o Pedda Maibu BA HEP I Year represented Palamuru University
 Volleyball Men team which was participated in the All India & South Zone National
 University tournament held at SRM University, Chennai from 18-12-2021 to 23-12-2021.



Syeda Masrath Unnisa D/o Syed. Ahmedullah Hussaini B.Sc. BZC II Year 2003 3025 445
200 was represented 14<sup>th</sup> South Zone National Netball Championship 2021-22 (Men &
Women) Organized by Puduchery Amateur Netball Association under Auspices of
Netball Federation of India held at Govt. Girls Hr. School, Kathirkamam, Puduchery from
25-12-2021 to 26-12-2021. Secured Third Place.



 K. Shanka