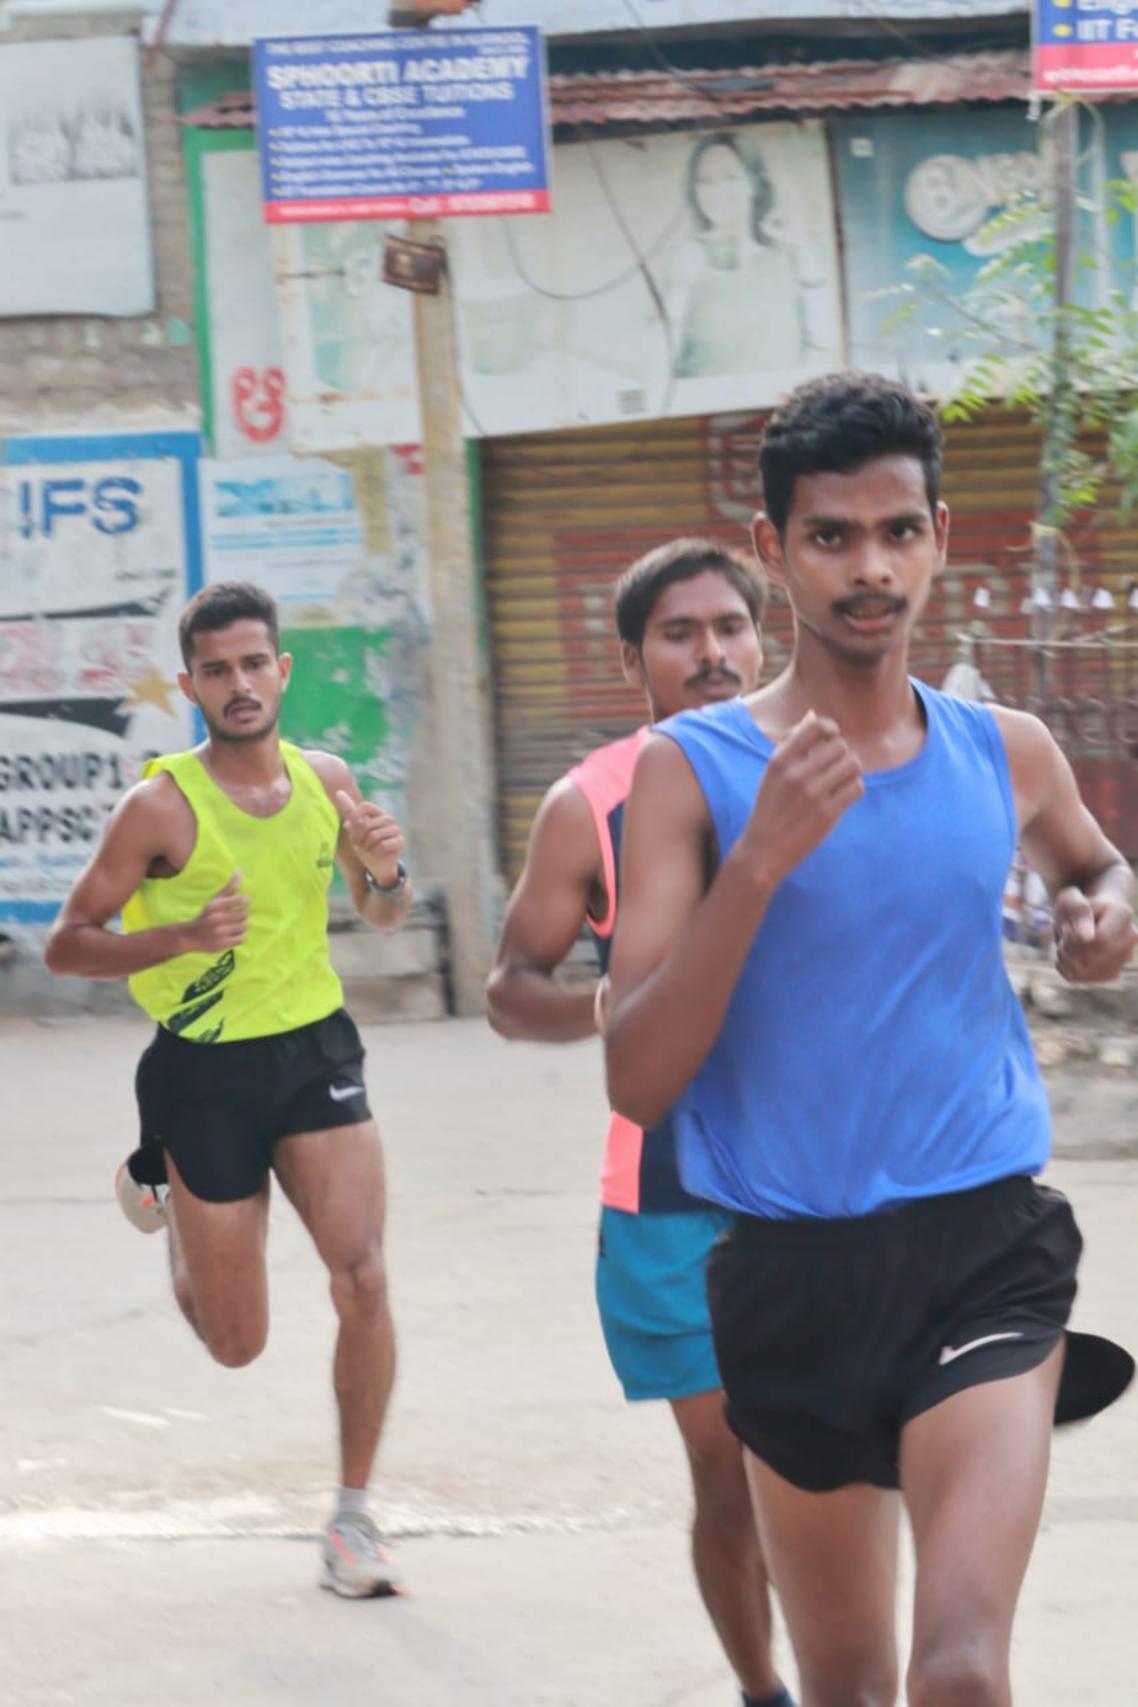

Dasari Deepak S/o D. Srinivas Rao B. Com I year 2103 3025 405 1006 represented
 Palamuru University Cross Country (Men) 10 KM team which was participated in the All India & South Zone National University tournament held at Mangalore University,
 Karnataka on 10-03-2022.