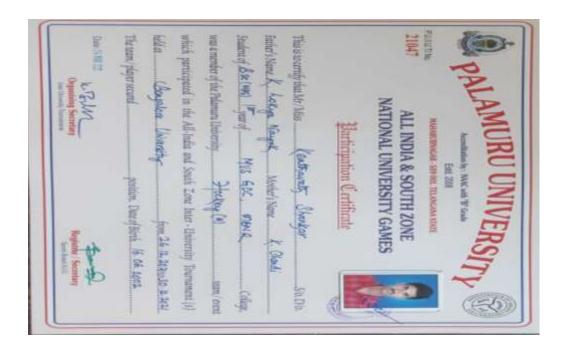

 K. Shankar S/o Lokya Nayak B.Sc. MPCs. III year 1903 3025 468 094 represented Palamuru University Hockey Men team which was participated in the All India & South Zone National University tournament held at Bangalore University, Karnataka from 26-12-2021 to 30-12-2021.