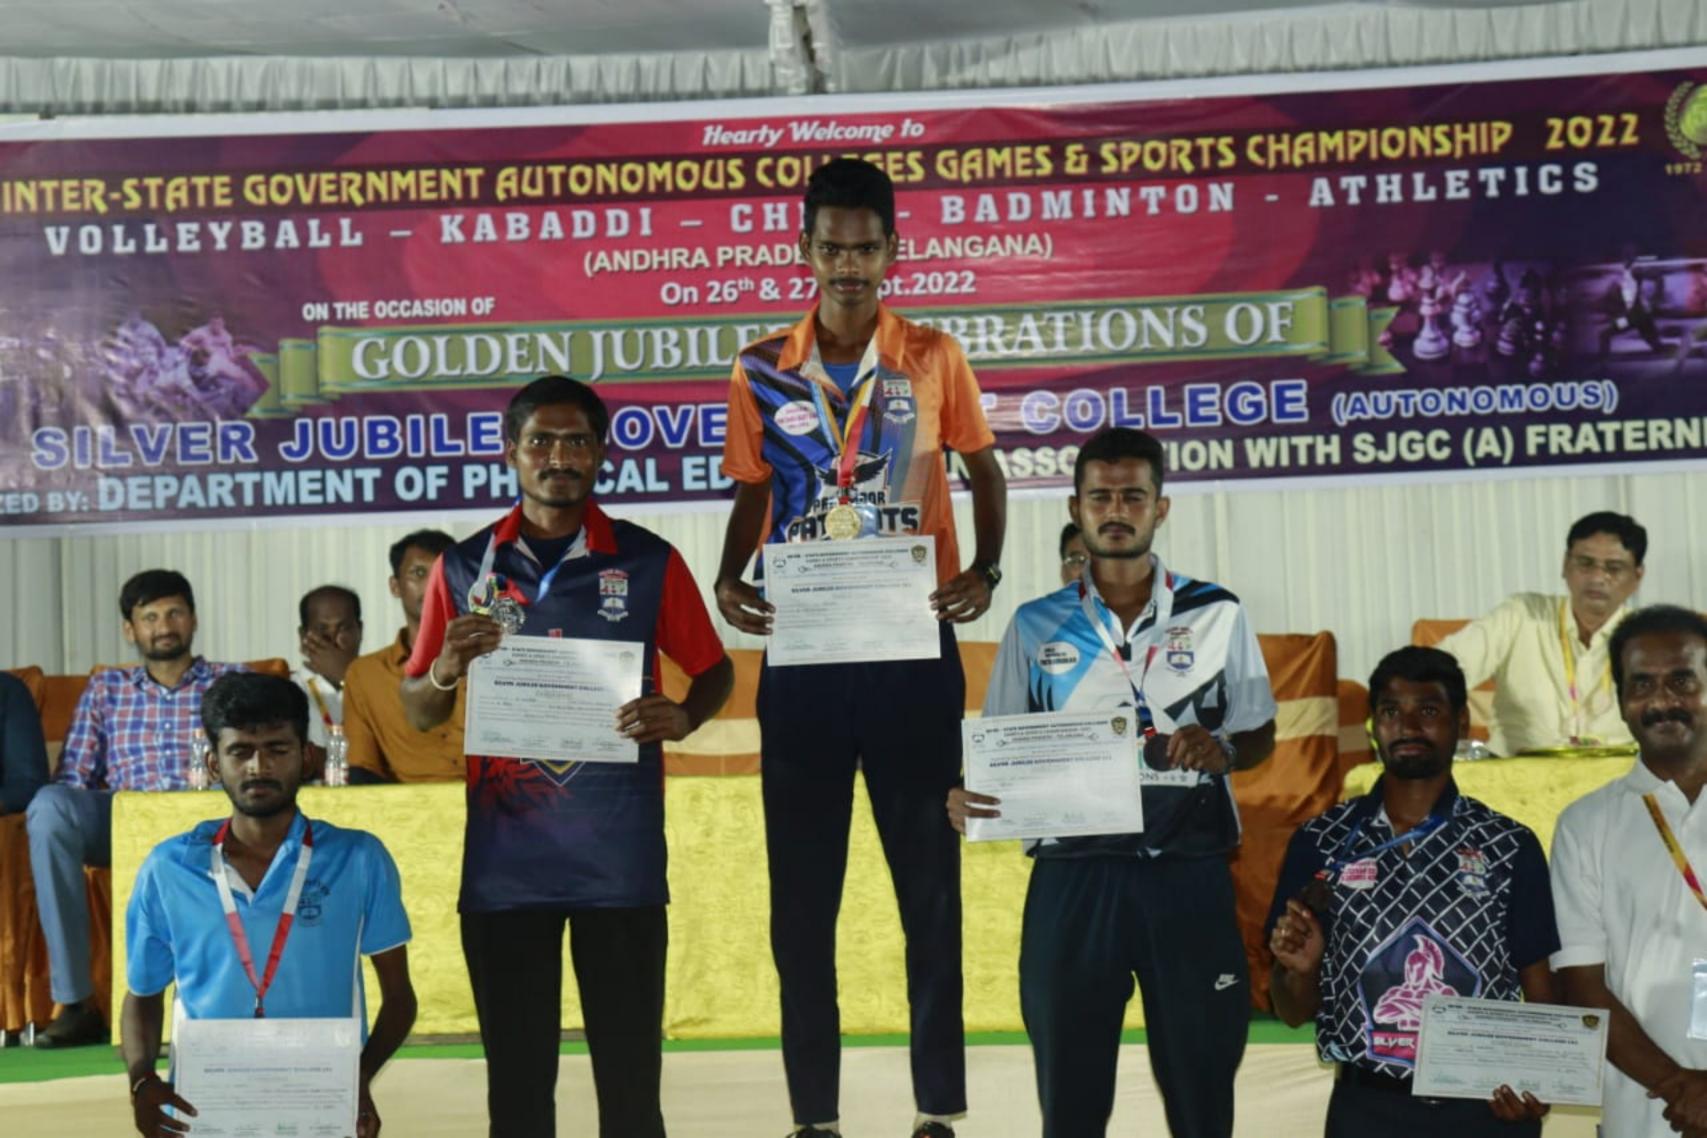

|                         |                                                                       |

- Dr. K. Satya Bhaskar Reddy Physical Director act as Coach / Manager for Palamuru
   University Badminton Men Team which was participated in the All India & South Zone
   National University tournament held at KELF University, Guntur (AP) from 06-12-2021 to 09-12-2021.
- Dr. K. Satya Bhaskar Reddy Physical Director act as Coach / Manager for Palamuru
   University Table Tennis Men Team which was participated in the All India & South Zone
   National University tournament held at REVA University, Bangalore from 02-01-2022 to
   04-01-2022.