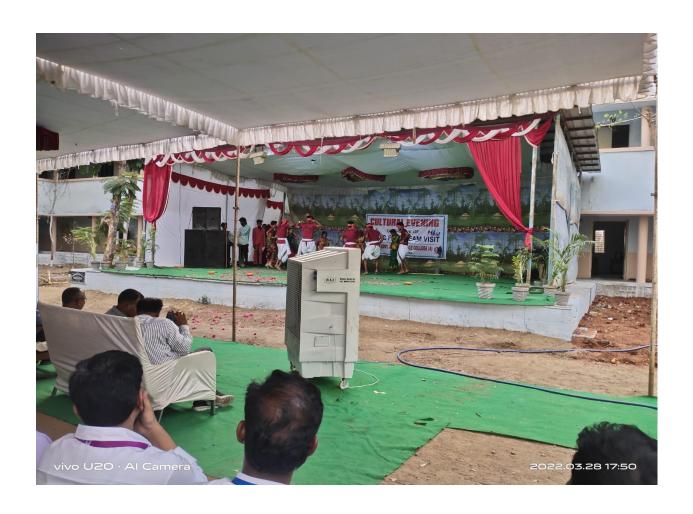

G.Shiva     | B.Sc (MPCs) | III | 9347100299 |
| 3.  | 19033025405180  | B.Sujatha   | B.Com (A)   | III | 6301830276 |
| 4.  | 210330254451033 | B.Narendar  | B.Sc (BZC)  |     | 6304917591 |
| 5.  | 20033025468064  | I.Srivani   | B.Sc (MPCs) | 11  | 9182596689 |
| 6.  | 21030251571023  | T.Charan    | B.A (HPP)   | 1   | 9063530575 |
| 7.  | 210330254451051 | C.Suvarna   | B.Sc (BZC)  | 1   | 6281048896 |
| 8.  | 19033025445215  | T.Veeresh   | B.Sc (BZC)  | III | 6303201269 |
| 9.  | 210330254451098 | J. Mounika  | B.Sc (BZC)  | 1   | 9014981974 |
| 10. | 210330254451015 | B.Gangothri | B.Sc (BZC)  | 1   | 9398465029 |
| 11. | 210330251291080 | M.Niharika  | B.A         | 1   | 7095911983 |
| 12. | 210330251561015 | M.Nagaraju  | B.A         | 1   | 7671010934 |

### **END**













#### **DEPARTMENT OF PHYSICAL EDUCATION**

#### MVS GOVT. ARTS & SCIENCE COLLEGE (A), MAHABUBNAGAR

#### **ACIEVEMENTS FOR THE ACADAMIC 2021-22**

Mohd. Basheer S/o Pedda Maibu BA HEP I Year represented Palamuru University
 Volleyball Men team which was participated in the All India & South Zone National
 University tournament held at SRM University, Chennai from 18-12-2021 to 23-12-2021.



Syeda Masrath Unnisa D/o Syed. Ahmedullah Hussaini B.Sc. BZC II Year 2003 3025 445
200 was represented 14<sup>th</sup> South Zone National Netball Championship 2021-22 (Men &
Women) Organized by Puduchery Amateur Netball Association under Auspices of
Netball Federation of India held at Govt. Girls Hr. School, Kathirkamam, Puduchery from
25-12-2021 to 26-12-2021. Secured Third Place.



 K. Shankar