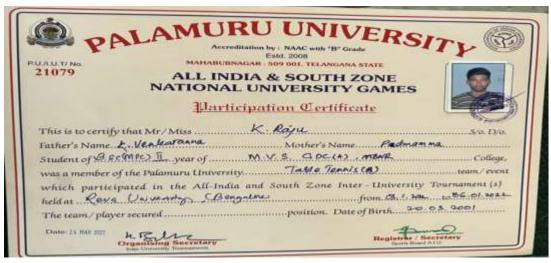

 K. Raju S/o K. Venkatanna B.Sc. MPC II year 2003 3025 441 065 represented Palamuru University Table Tennis team which was participated in the All India & South Zone National University tournament held at Reva University, Bangalore, Karnataka from 03-01-2022 to 06-01-2022.