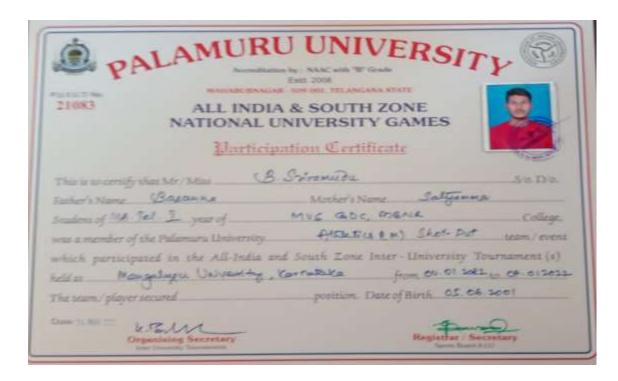

 B. Sriramudu S/o Basanna M.A. Telugu I year represented Palamuru University Athletic Men Shot Put which was participated in the All India & South Zone National University tournament held at Mangalore University, Karnataka from 04-01-2022 to 07-01-2022.