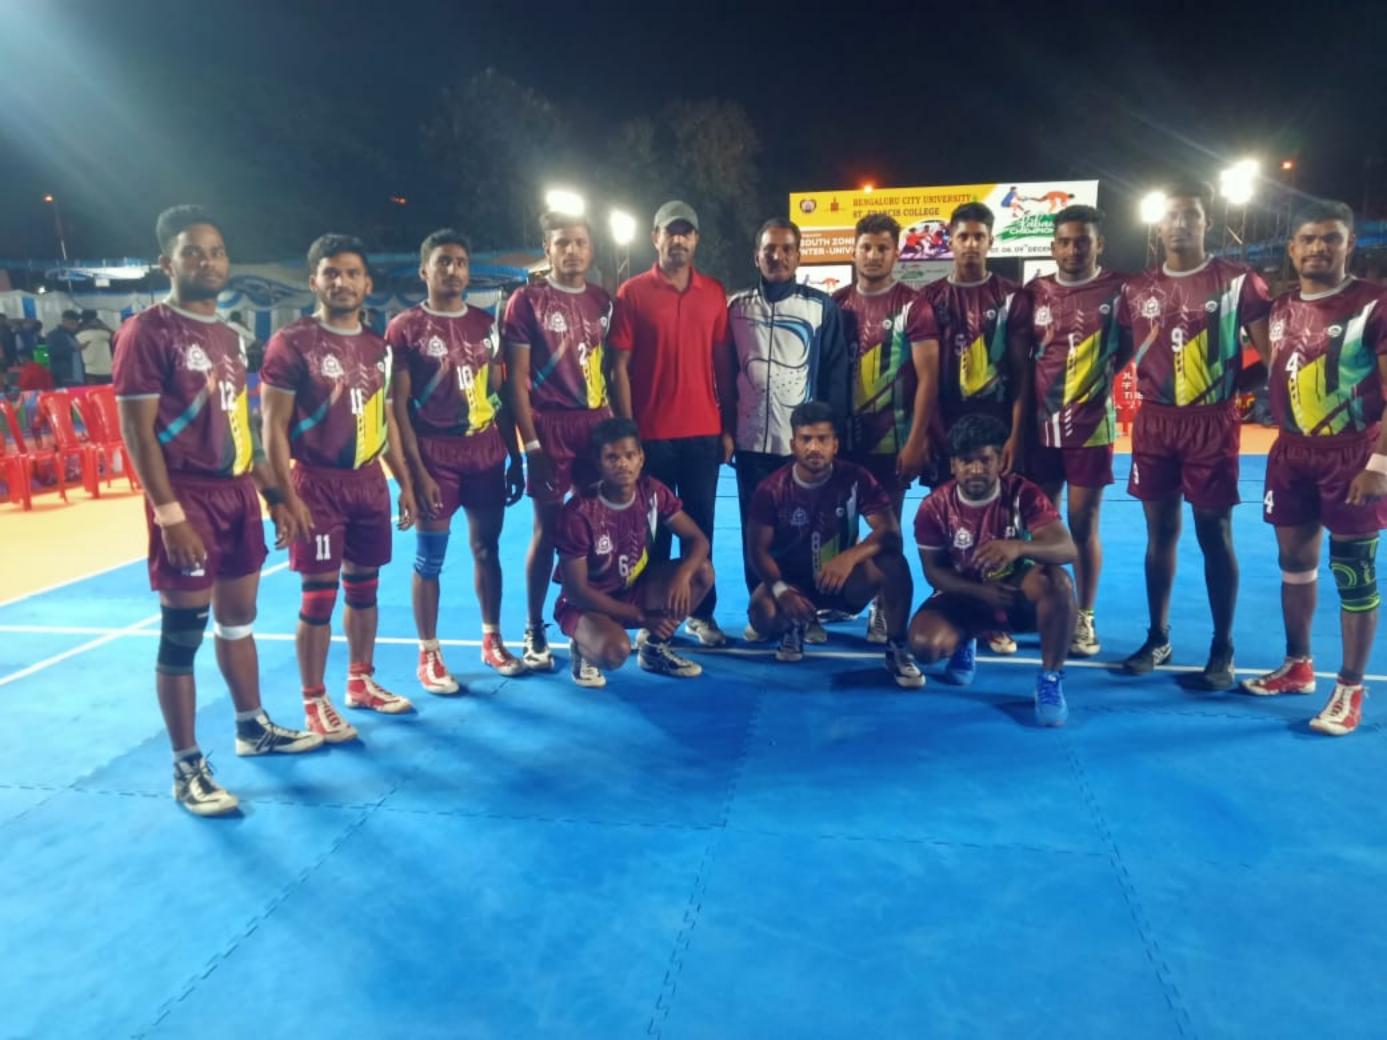

#### **ACIEVEMENTS FOR THE ACADAMIC 2021-22**

Mohd. Basheer S/o Pedda Maibu BA HEP I Year represented Palamuru University
 Volleyball Men team which was participated in the All India & South Zone National
 University tournament held at SRM University, Chennai from 18-12-2021 to 23-12-2021.

 K. Shankar S/o Lokya Nayak B.Sc. MPCs. III year 1903 3025 468 094 represented Palamuru University Hockey Men team which was participated in the All India & South Zone National University tournament held at Bangalore University, Karnataka from 26-12-2021 to 30-12-2021.

B. Prabhakar S/o B. Shivaiah B.Sc MSCs III year represented Palamuru University
Basketball Men team which was participated in the All India & South Zone National
University tournament held at Christ University, Bangalore from 30-12-2021 to 04-012022.