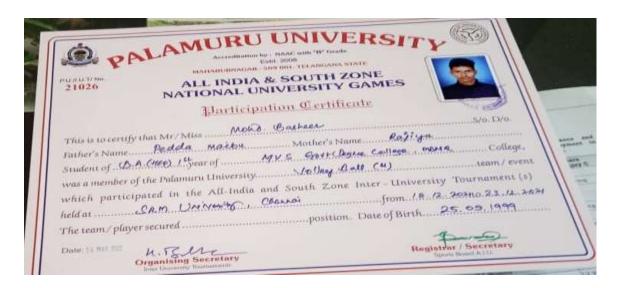

B. Prabhakar S/o B. Shivaiah B.Sc MSCs III year represented Palamuru University
Basketball Men team which was participated in the All India & South Zone National
University tournament held at Christ University, Bangalore from 30-12-2021 to 04-012022.